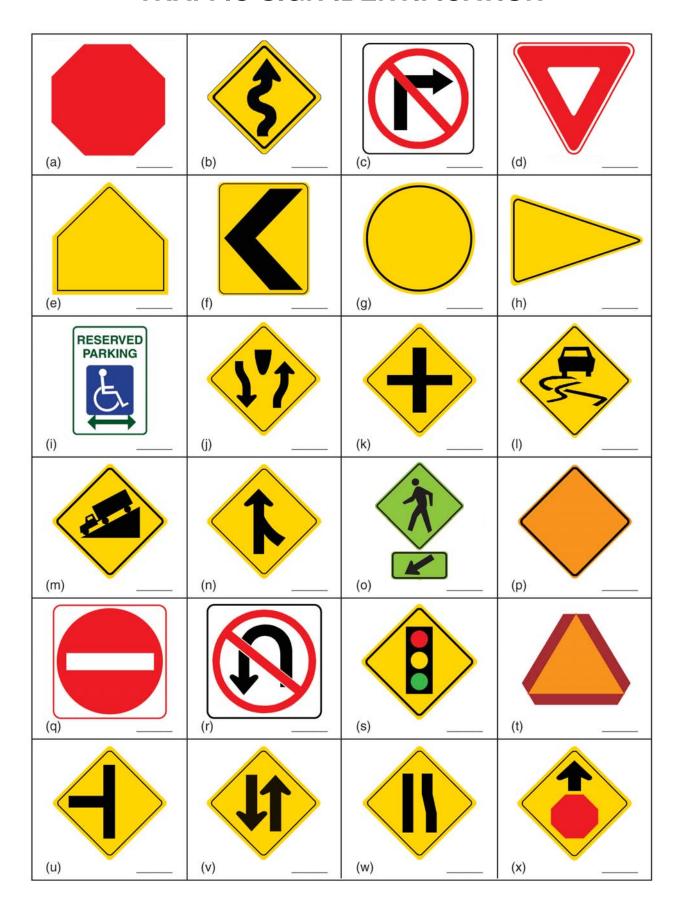

#### WRITTEN EXAM — TRAFFIC SIGN IDENTIFICATION

Place the correct number in the space below each of the signs on the following page.

- 1. Winding Road Ahead
- 2. Crossroad
- 3. Divided Highway
- 4. Do Not Enter
- 5. Downgrade
- 6. Merge
- 7. No Passing Zone
- 8. No Right Turn
- 9. No U-Turn
- 10. Pedestrian Crossing
- 11. Persons with Disabilities Parking
- 12. Railroad Warning
- 13. Reduction in Lanes
- 14. Road Construction/Maintenance Area
- 15. School Zone and Crossing
- 16. Side Road
- 17. Slippery When Wet
- 18. Slow-Moving Vehicle
- 19. Stop
- 20. Stop Sign Ahead
- 21. Traffic Signal Ahead
- 22. Two-Way Traffic
- 23. Warning of a Change in Direction or Narrowing of Roadway
- 24. Yield Right of Way

#### TRAFFIC SIGN IDENTIFICATION