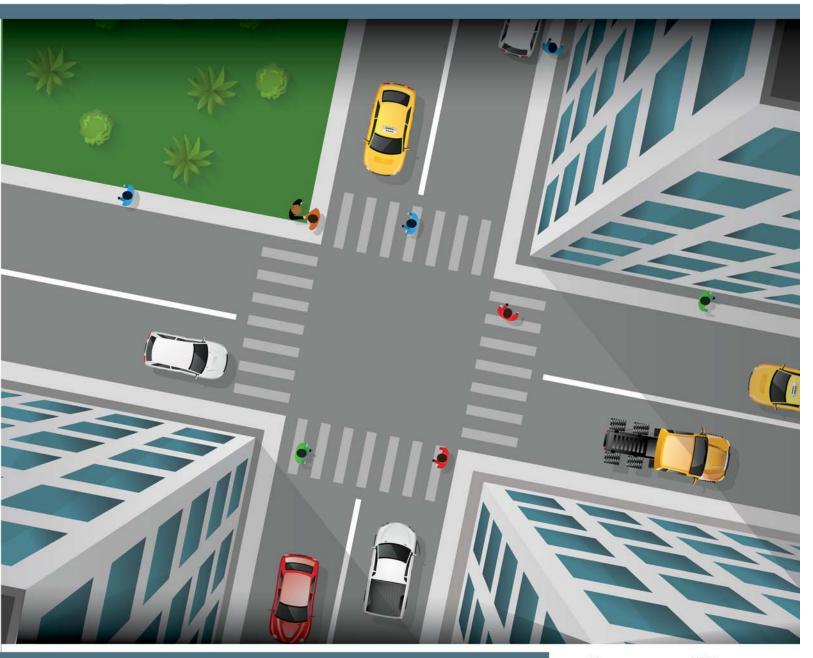

#### **PEDESTRIANS**

Drivers and pedestrians both are responsible for traffic safety. Drivers should always be prepared to yield the right of way and should not drive unnecessarily close to pedestrians.

#### **TUNNEL AND PEDESTRIAN CROSSINGS**

A pedestrian tunnel or pedestrian crossing bridge should be used when available.

#### **ROADWAYS**

Pedestrians must not walk on a roadway unless there is no sidewalk or shoulder next to it. Under these conditions, pedestrians should always walk as close to the outside edge of the road as possible. In two-way traffic, pedestrians should walk facing oncoming traffic. If a highway does not have a sidewalk but has a shoulder, pedestrians should always walk on the shoulder as far from the roadway as possible. Pedestrians should not walk on a roadway when under the influence of alcohol or other drugs.

#### PEDESTRIANS WITH DISABILITIES

When approaching a pedestrian with a disability who is utilizing a guide dog, a white cane, a wheelchair or other assistive device on a sidewalk or roadway, the pedestrian has the right of way and is granted the same rights as any pedestrian.