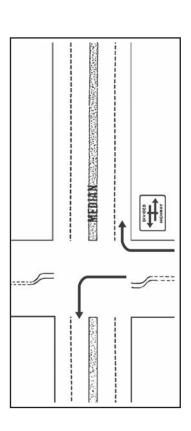

#### **MULTIPLE-LANE TURNS**

When making a left turn onto a multi-lane street, you must turn into the inside lane (left-hand lane). After you have completed your turn into the inside lane and it is safe to do so, you may turn on your signal light and move into the right-hand lane.

When making a right turn into a multi-lane street, you must turn into the first lane you come to (right-hand lane). After you have completed your turn into the right-hand lane and it is safe to do so, you may turn on your signal light and move into the left-hand lane.