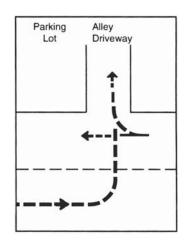

#### LEAVING A PARKING LOT OR DRIVEWAY

Illinois law states that you must stop before entering any street from a driveway, parking lot or alley. If you are leaving the parking lot at the Driver Services facility, you must stop before entering the street. There may or may not be a stop sign present.

#### **TURN-ABOUT**

You will be asked to turn your vehicle around by turning left into an alley, roadway or driveway. Be sure to signal before turning. When you back out, stop before entering the sidewalk, street or highway. Yield to pedestrians and all vehicles. When backing, check all rearview mirrors and look over your right shoulder. When backing to the right, make sure not to back over the center line.