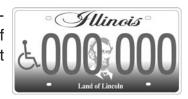

#### PERSONS WITH DISABILITIES LICENSE PLATES

Persons with permanent disabilities may obtain disability plates for vehicles titled in their name. An immediate family member residing in the same household may obtain one set of plates if the qualifying person with disabilities does not own a vehicle and must rely on someone else for transportation. If a person does not meet the above criteria, he/she is only eligible for a permanent parking placard.

## METER-EXEMPT PERMANENT

Placards are YELLOW-AND-GRAY STRIPED and issued to persons with a permanent disability. Holders are exempt from paying parking meter fees. The placard expires in 2018 of the month punched.

#### **PERMANENT**

Placards are **BLUE** and issued to persons with permanent disabilities. Holders are NOT exempt from paying parking meter fees. The placard expires on the holder's birthdate in 2018.

#### **TEMPORARY**

Placards are **RED** and valid for the length of time indicated by the certifying physician, not to exceed six months if issued by the Secretary of State and 90 days if issued by a local municipality.

#### **ORGANIZATION**

Placards are **GREEN** and issued to organizations that transport persons with disabilities. The placard expires in April 2018.

IMPORTANT: The authorized holder of disability plates and/or a parking placard must be present and must enter or exit the vehicle at the time parking privileges are being used.