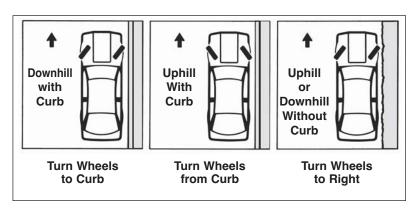

#### HILL PARKING

Signal toward the side of the road where you wish to park. Stop your vehicle parallel to the road, within 12 inches of the curb or road edge.

If you park on a street with curbing and your vehicle is heading downhill, you must turn the front wheels toward the curb. If you park your vehicle headed uphill, you must turn the front wheels away from the

curb. If you park on a street without curbing and your vehicle is heading downhill or uphill, you must turn the wheels toward the side of the road on which you are parked. In either situation, you must set the parking brake and put the gear selector in "Park."

When leaving the curb, release your parking brake, turn the wheels from the side of the road and use your turn signal. Look for oncoming traffic. When it is safe, pull slowly onto the street.