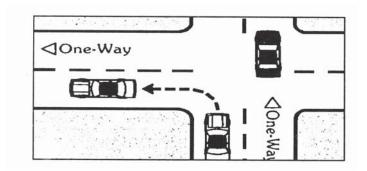

#### **ONE-WAY TURNS**

When turning onto a one-way street, turn into the first lane you come to. After you have completed your turn, you may turn on your turn signal again, look back and, when it is safe, move into the other lane.